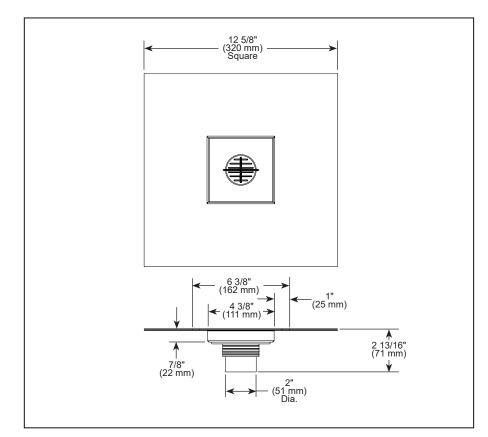

### **STANDARD SPECIFICATIONS:**

- Made from stainless steel
- Outlet 2" (51 mm) O.D. vertical connection
- Compatible with concrete, wooden, and LEWIS sheet floor substrates
- Floor thickness up to 1.57" (40 mm)
- Suitable for new construction or renovations